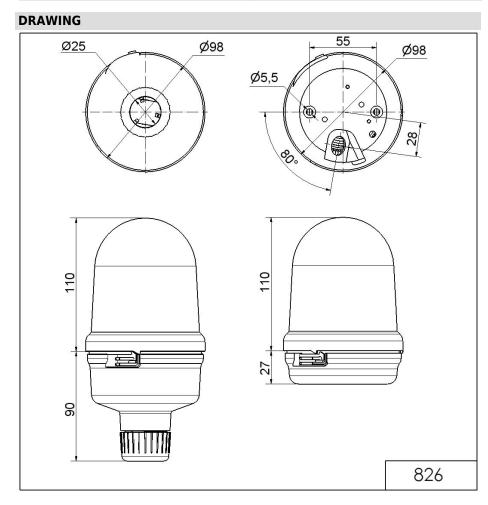

## Monitored Perm. Beacon BM 24VDC YE

| MECHANICAL DATA              |                                           |
|------------------------------|-------------------------------------------|
| Height                       | 200 mm                                    |
| Diameter                     | 98 mm                                     |
| Materials                    | PC<br>PC/ABS                              |
| Dome colour                  | Yellow                                    |
| Housing colour               | Black                                     |
| Protection category          | IP65                                      |
| Connection                   | Screw terminals                           |
| cross-sectional area maximum | 2,50mm <sup>2</sup> / 14AWG               |
| Cable entry                  | Through hole                              |
| Cable entry maximum          | d = 11 mm                                 |
| Type of fixing               | Base mounting Tube mounting Wall mounting |
| Working temperature minimum  | 0°C                                       |
| Working temperature maximum  | +50°C                                     |
| Weight with packaging        | 261 g                                     |
| Product weight               | 261 g                                     |