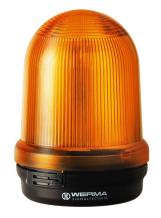

## Monitorable Beacons / Monitored Signal Beacon 826

## Monitored Perm. Beacon BM 24VDC YE

| MECHANICAL DATA              |                                           |
|------------------------------|-------------------------------------------|
| Height                       | 200 mm                                    |
| Diameter                     | 98 mm                                     |
| Materials                    | PC<br>PC/ABS                              |
| Dome colour                  | Yellow                                    |
| Housing colour               | Black                                     |
| Protection category          | IP65                                      |
| Connection                   | Screw terminals                           |
| cross-sectional area maximum | 2,50mm <sup>2</sup> / 14AWG               |
| Cable entry                  | Through hole                              |
| Cable entry maximum          | d = 11 mm                                 |
| Type of fixing               | Base mounting Tube mounting Wall mounting |
| Working temperature minimum  | 0°C                                       |
| Working temperature maximum  | +50°C                                     |
| Weight with packaging        | 261 g                                     |
| Product weight               | 261 g                                     |