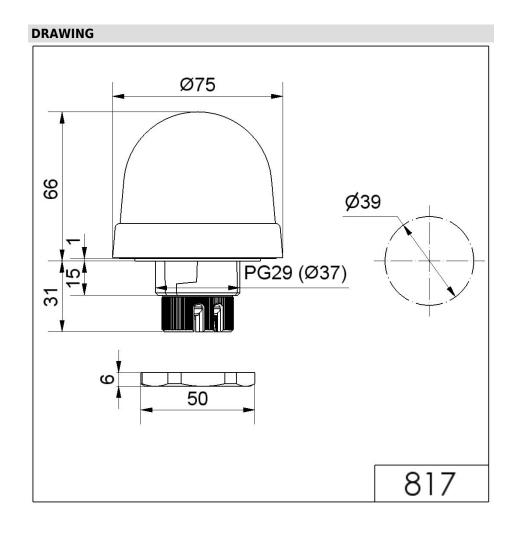

# Flashing Beacon EM 115VAC YE

Part No.: 817.300.67

| MECHANICAL DATA              |                             |
|------------------------------|-----------------------------|
| Height                       | 97 mm                       |
| Diameter                     | 75 mm                       |
| Materials                    | PC<br>PC/ABS                |
| Dome colour                  | Yellow                      |
| Protection category          | IP65                        |
| Connection                   | Screw terminals             |
| cross-sectional area maximum | 1,50mm <sup>2</sup> / 16AWG |
| Cable entry                  | Through hole                |
| Cable entry maximum          | d = 9 mm                    |
| Tension relief               | Present (conforms to VDE)   |
| Type of fixing               | Built-in mounting           |
| Working temperature minimum  | -20°C                       |
| Working temperature maximum  | +50°C                       |
| Weight with packaging        | 140 g                       |
| Product weight               | 115 g                       |