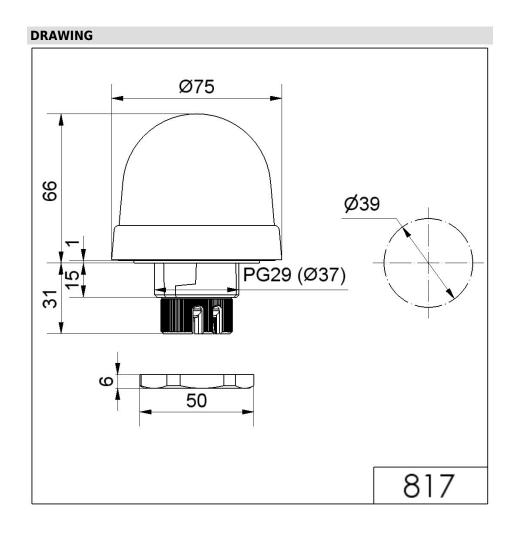

# Flashing Beacon EM 115VAC RD

| MECHANICAL DATA              |                             |
|------------------------------|-----------------------------|
| Height                       | 97 mm                       |
| Diameter                     | 75 mm                       |
| Materials                    | PC<br>PC/ABS                |
| Dome colour                  | Red                         |
| Protection category          | IP65                        |
| Connection                   | Screw terminals             |
| cross-sectional area maximum | 1,50mm <sup>2</sup> / 16AWG |
| Cable entry                  | Through hole                |
| Cable entry maximum          | d = 9 mm                    |
| Tension relief               | Present (conforms to VDE)   |
| Type of fixing               | Built-in mounting           |
| Working temperature minimum  | -20°C                       |
| Working temperature maximum  | +50°C                       |
| Weight with packaging        | 140 g                       |
| Product weight               | 115 g                       |