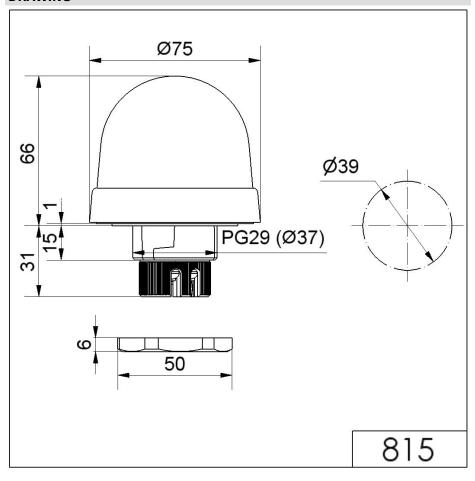

## **DRAWING**

For additional installation and mounting information, refer to the appropriate user guide at www.werma.com. This printed copy is for information only and is subject to alteration.

## Permanent Beacon EM 12-230VAC/DC BU

| MECHANICAL DATA              |                             |
|------------------------------|-----------------------------|
| Height                       | 97 mm                       |
| Diameter                     | 75 mm                       |
| Materials                    | PA-GF<br>PC<br>PC/ABS       |
| Dome colour                  | Blue                        |
| Protection category          | IP65                        |
| Connection                   | Screw terminals             |
| cross-sectional area maximum | 1,50mm <sup>2</sup> / 16AWG |
| Cable entry                  | Through hole                |
| Cable entry maximum          | d = 9 mm                    |
| Tension relief               | Present (conforms to VDE)   |
| Type of fixing               | Built-in mounting           |
| Working temperature minimum  | -20°C                       |
| Working temperature maximum  | +60°C                       |
| Weight with packaging        | 123 g                       |
| Product weight               | 96 g                        |