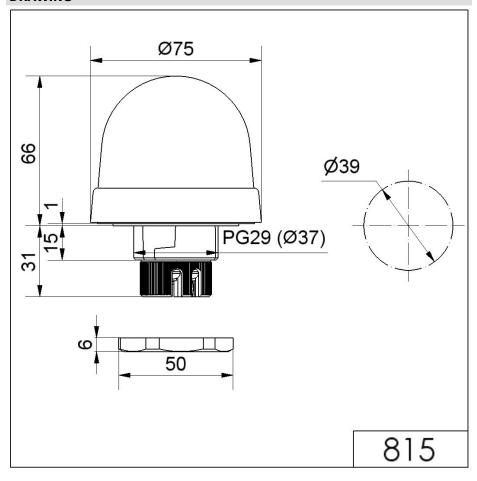

## **DRAWING**

For additional installation and mounting information, refer to the appropriate user guide at www.werma.com. This printed copy is for information only and is subject to alteration.

## Permanent Beacon EM 12-230VAC/DC CL

| MECHANICAL DATA              |                             |
|------------------------------|-----------------------------|
| Height                       | 97 mm                       |
| Diameter                     | 75 mm                       |
| Materials                    | PA-GF<br>PC<br>PC/ABS       |
| Dome colour                  | Clear                       |
| Protection category          | IP65                        |
| Connection                   | Screw terminals             |
| cross-sectional area maximum | 1,50mm <sup>2</sup> / 16AWG |
| Cable entry                  | Through hole                |
| Cable entry maximum          | d = 9 mm                    |
| Tension relief               | Present (conforms to VDE)   |
| Type of fixing               | Built-in mounting           |
| Working temperature minimum  | -20°C                       |
| Working temperature maximum  | +60°C                       |
| Weight with packaging        | 123 g                       |
| Product weight               | 96 g                        |