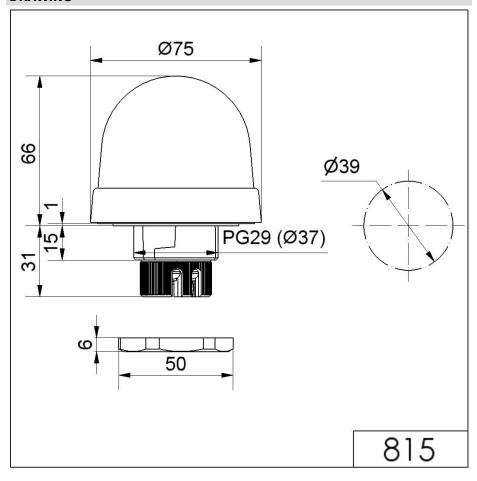

## **DRAWING**

For additional installation and mounting information, refer to the appropriate user guide at www.werma.com. This printed copy is for information only and is subject to alteration.

## Permanent Beacon EM 12-230VAC/DC GN

| MECHANICAL DATA              |                             |
|------------------------------|-----------------------------|
| Height                       | 97 mm                       |
| Diameter                     | 75 mm                       |
| Materials                    | PA-GF<br>PC<br>PC/ABS       |
| Dome colour                  | Green                       |
| Protection category          | IP65                        |
| Connection                   | Screw terminals             |
| cross-sectional area maximum | 1,50mm <sup>2</sup> / 16AWG |
| Cable entry                  | Through hole                |
| Cable entry maximum          | d = 9 mm                    |
| Tension relief               | Present (conforms to VDE)   |
| Type of fixing               | Built-in mounting           |
| Working temperature minimum  | -20°C                       |
| Working temperature maximum  | +60°C                       |
| Weight with packaging        | 123 g                       |
| Product weight               | 96 g                        |