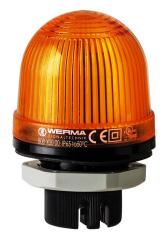

## Mini installation beacon / Flashing Light 802 Flashing Beacon EM 24VDC YE

!

Part No.: 802.300.55

## MECHANICAL DATA

| MECHANICAL DATA              |                                |
|------------------------------|--------------------------------|
| Height                       | 85 mm                          |
| Diameter                     | 57 mm                          |
| Materials                    | PC<br>PC/ABS                   |
| Dome colour                  | Yellow                         |
| Housing colour               | Black                          |
| Protection category          | IP65                           |
| Connection                   | Screw terminals                |
| cross-sectional area maximum | 1,50mm² / 16AWG                |
| Cable entry                  | Through hole                   |
| Cable entry maximum          | d = 9 mm                       |
| Tension relief               | Present (conforms to VDE)      |
| Type of fixing               | Built-in mounting              |
| Working temperature minimum  | -20°C                          |
| Working temperature maximum  | +50°C                          |
| Weight with packaging        | 95 g                           |
| Product weight               | 77 g                           |
| ELECTRICAL DATA              |                                |
| Operating voltage            | 24V                            |
| Operating voltage type       | DC                             |
| Operating voltage tolerance  | +/- 10%                        |
| Rated operational voltage    | 24 VDC                         |
| Rated operational current    | 100 mA                         |
| Rated inrush current         | 500 mA                         |
| Protection class             | Protection class 2             |
| Pollution degree             | 3<br>In the connection area: 2 |
| OPTICAL DATA                 |                                |
| Light source                 | Xenon                          |
| Light colour                 | Yellow                         |
| Optical signal image         | Flash                          |
| Flash frequency              | 0.75 Hz                        |
| Flash output                 | 1 J                            |
| Service life optical         | 4 million flashes minimum      |
| APPROVAL DATA                |                                |
| Conforms with CE             | Yes                            |
| Conforms with RoHS directive | Yes                            |