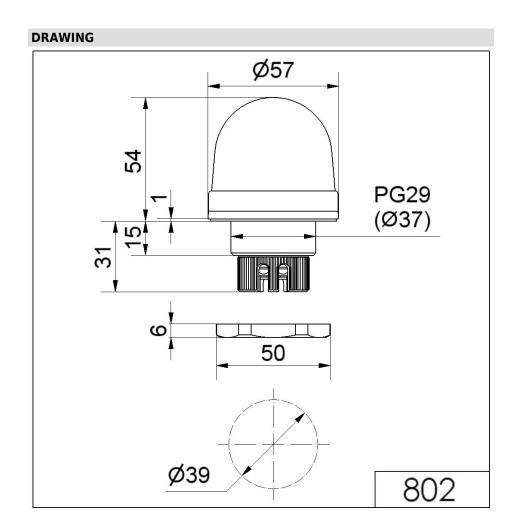

#### **MECHANICAL DATA** Height 85 mm Diameter 57 mm Materials PC PC/ABS Dome colour Red Housing colour Black Protection category IP65 Connection Screw terminals cross-sectional area maximum 1,50mm<sup>2</sup> / 16AWG Through hole Cable entry Cable entry maximum d = 9 mm Tension relief Present (conforms to VDE) Type of fixing **Built-in mounting** Working temperature minimum -20°C Working temperature maximum +50°C Weight with packaging 91 g Product weight 71 g