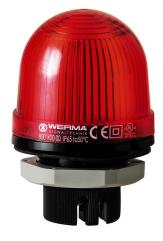

# Mini installation beacon / Flashing Light 802 Flashing Beacon EM 230VAC RD

ļ

Part No.: 802.100.68

#### **MECHANICAL DATA** Height 85 mm Diameter 57 mm Materials PC PC/ABS Dome colour Red Housing colour Black Protection category IP65 Connection Screw terminals cross-sectional area maximum 1,50mm<sup>2</sup> / 16AWG Through hole Cable entry Cable entry maximum d = 9 mm Tension relief Present (conforms to VDE) Type of fixing **Built-in mounting** Working temperature minimum -20°C Working temperature maximum +50°C Weight with packaging 91 g Product weight 71 g

| OPTICAL DATA         |                           |
|----------------------|---------------------------|
| Light source         | Xenon                     |
| Light colour         | Red                       |
| Optical signal image | Flash                     |
| Flash frequency      | 0.75 Hz                   |
| Flash output         | 1 J                       |
| Service life optical | 4 million flashes minimum |