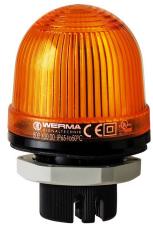

## Mini installation beacon / LED Beacon 801 LED Perm. Beacon EM 24VAC/DC YE

Į.

Part No.: 801.300.75

## **MECHANICAL DATA** Height 85 mm Diameter 57 mm Materials PC PC/ABS Dome colour Yellow Housing colour Black Protection category IP65 Connection Screw terminals cross-sectional area maximum 1,50mm<sup>2</sup> / 16AWG Cable entry maximum d = 9 mm Tension relief Pull-out protection Type of fixing Built-in mounting Working temperature minimum -20°C Working temperature maximum +50°C Weight with packaging 79 g Product weight 60 g ELECTRICAL DATA