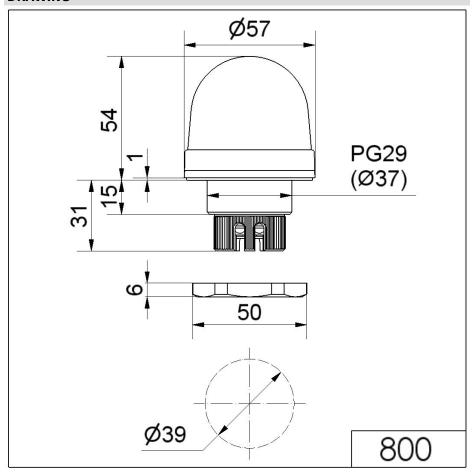

## **DRAWING**

For additional installation and mounting information, refer to the appropriate user guide at www.werma.com. This printed copy is for information only and is subject to alteration.

## Permanent Beacon EM 12-230VAC/DC GN

| MECHANICAL DATA              |                             |  |
|------------------------------|-----------------------------|--|
| Height                       | 85 mm                       |  |
| Diameter                     | 57 mm                       |  |
| Materials                    | PC<br>PC/ABS                |  |
| Dome colour                  | Green                       |  |
| Housing colour               | Black                       |  |
| Protection category          | IP65                        |  |
| Connection                   | Screw terminals             |  |
| cross-sectional area maximum | 1,50mm <sup>2</sup> / 16AWG |  |
| Cable entry                  | Through hole                |  |
| Cable entry maximum          | d = 9 mm                    |  |
| Tension relief               | Present (conforms to VDE)   |  |
| Type of fixing               | Built-in mounting           |  |
| Working temperature minimum  | -20°C                       |  |
| Working temperature maximum  | +50°C                       |  |
| Weight with packaging        | 77 g                        |  |
| Product weight               | 58 g                        |  |