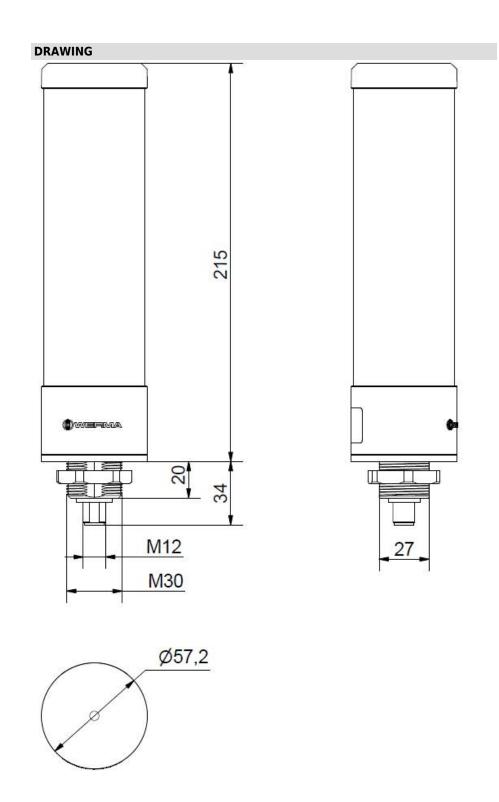

## **MECHANICAL DATA**

| 249 mm                         |
|--------------------------------|
| 57 mm                          |
| ABS<br>PC                      |
| White                          |
| Black                          |
| IP66<br>IP69K                  |
| M12 socket 5-pole              |
| Built-in mounting              |
| -30°C                          |
| +50°C                          |
| 309.6 g                        |
| 270.6 g                        |
|                                |
| 24V                            |
| DC                             |
| +/- 10%                        |
| 24 VDC                         |
| Protection class 3             |
| 3                              |
|                                |
| LED                            |
| Blue<br>Green<br>Red<br>Yellow |
| Permanent                      |
| 50,000 h maximum               |
|                                |
| Yes                            |
| Yes                            |
| Yes                            |
| No                             |
| No                             |
| No                             |
| No                             |
|                                |