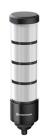

## Completely pre-assembled Signal Towers / RST 56 RST56 Built-In 24V BU/GN/YE/RD

ļ

| Part No.: | 686.483.05 |
|-----------|------------|
| Series:   | RST 56     |

## **MECHANICAL DATA**

| 249 mm                         |
|--------------------------------|
| 57 mm                          |
| ABS<br>PC                      |
| White                          |
| Black                          |
| IP66<br>IP69K                  |
| M12 socket 5-pole              |
| Built-in mounting              |
| -30°C                          |
| +50°C                          |
| 309.6 g                        |
| 270.6 g                        |
|                                |
| 24V                            |
| DC                             |
| +/- 10%                        |
| 24 VDC                         |
| Protection class 3             |
| 3                              |
|                                |
| LED                            |
| Blue<br>Green<br>Red<br>Yellow |
| Permanent                      |
| 50,000 h maximum               |
|                                |
| Yes                            |
| Yes                            |
| Yes                            |
| No                             |
| No                             |
| No                             |
| No                             |
|                                |