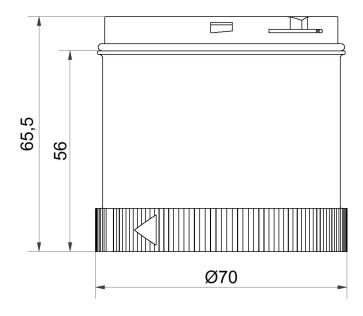

#### **DRAWING**

For additional installation and mounting information, refer to the appropriate user guide at www.werma.com. This printed copy is for information only and is subject to alteration.

# Flashing light element 115VAC BU

| MECHANICAL DATA             |       |
|-----------------------------|-------|
| Height                      | 66 mm |
| Diameter                    | 70 mm |
| Materials                   | PC    |
| Dome colour                 | Blue  |
| Protection category         | IP65  |
| Working temperature minimum | -20°C |
| Working temperature maximum | +50°C |
| Weight with packaging       | 87 g  |
| Product weight              | 72 g  |