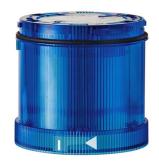

### KombiSIGN 71 / Flash Beacon 643

# Flashing light element 115VAC BU

| MECHANICAL DATA             |       |
|-----------------------------|-------|
| Height                      | 66 mm |
| Diameter                    | 70 mm |
| Materials                   | PC    |
| Dome colour                 | Blue  |
| Protection category         | IP65  |
| Working temperature minimum | -20°C |
| Working temperature maximum | +50°C |
| Weight with packaging       | 87 g  |
| Product weight              | 72 g  |

| OPTICAL DATA         |                           |
|----------------------|---------------------------|
| Light source         | Xenon                     |
| Light colour         | Blue                      |
| Optical signal image | Flash                     |
| Flash frequency      | 1 Hz                      |
| Flash output         | 2 J                       |
| Service life optical | 4 million flashes minimum |