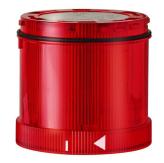

## KombiSIGN 71 / Flash Beacon 643

# Flashing light element 24VDC RD

| MECHANICAL DATA             |       |  |
|-----------------------------|-------|--|
| Height                      | 66 mm |  |
| Diameter                    | 70 mm |  |
| Materials                   | PC    |  |
| Dome colour                 | Red   |  |
| Protection category         | IP65  |  |
| Working temperature minimum | -20°C |  |
| Working temperature maximum | +50°C |  |
| Weight with packaging       | 88 g  |  |
| Product weight              | 74 g  |  |

| OPTICAL DATA         |                           |
|----------------------|---------------------------|
| Light source         | Xenon                     |
| Light colour         | Red                       |
| Optical signal image | Flash                     |
| Flash frequency      | 1 Hz                      |
| Flash output         | 2 J                       |
| Service life optical | 4 million flashes minimum |