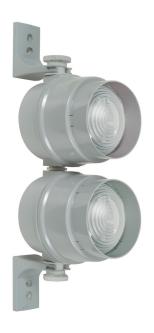

# **LED Traffic Light 230VAC RD/GN**

Part No.: 890.030.68

| MECHANICAL DATA              |                                |  |
|------------------------------|--------------------------------|--|
| Length                       | 154 mm                         |  |
| Height                       | 349 mm                         |  |
| Diameter                     | 150 mm                         |  |
| Materials                    | PC<br>PC/ABS                   |  |
| Dome colour                  | Green<br>Red                   |  |
| Housing colour               | Grey                           |  |
| Protection category          | IP65                           |  |
| Connection                   | Push-in terminal               |  |
| cross-sectional area minimum | 0,75mm² / 19AWG                |  |
| cross-sectional area maximum | 1,50mm² / 16AWG                |  |
| Cable entry                  | Screwed cable gland            |  |
| Cable entry minimum          | d = 5 mm                       |  |
| Cable entry maximum          | d = 8 mm                       |  |
| Tension relief               | Present (conforms to VDE)      |  |
| Type of fixing               | Base mounting<br>Wall mounting |  |
| Working temperature minimum  | -20°C                          |  |
| Working temperature maximum  | +50°C                          |  |
| Weight with packaging        | 1240 g                         |  |
| Product weight               | 1120 g                         |  |

| OPTICAL DATA         |              |
|----------------------|--------------|
| Light source         | LED          |
| Light colour         | Green<br>Red |
| Optical signal image | Permanent    |

For additional installation and mounting information, refer to the appropriate user guide at www.werma.com. This printed copy is for information only and is subject to alteration.