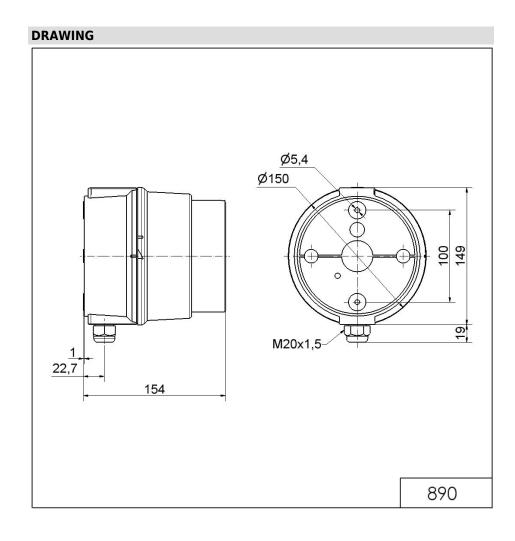

# **LED Traffic Light 230VAC RD/GN**

Part No.: 890.030.68

| MECHANICAL DATA              |                                |  |
|------------------------------|--------------------------------|--|
| Length                       | 154 mm                         |  |
| Height                       | 349 mm                         |  |
| Diameter                     | 150 mm                         |  |
| Materials                    | PC<br>PC/ABS                   |  |
| Dome colour                  | Green<br>Red                   |  |
| Housing colour               | Grey                           |  |
| Protection category          | IP65                           |  |
| Connection                   | Push-in terminal               |  |
| cross-sectional area minimum | 0,75mm² / 19AWG                |  |
| cross-sectional area maximum | 1,50mm² / 16AWG                |  |
| Cable entry                  | Screwed cable gland            |  |
| Cable entry minimum          | d = 5 mm                       |  |
| Cable entry maximum          | d = 8 mm                       |  |
| Tension relief               | Present (conforms to VDE)      |  |
| Type of fixing               | Base mounting<br>Wall mounting |  |
| Working temperature minimum  | -20°C                          |  |
| Working temperature maximum  | +50°C                          |  |
| Weight with packaging        | 1240 g                         |  |
| Product weight               | 1120 g                         |  |