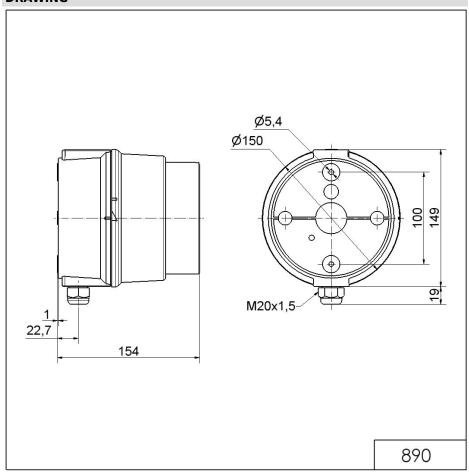

# Traffic Light 12-230VAC/DC RD/GN

Part No.: 890.030.00

| MECHANICAL DATA              |                                |
|------------------------------|--------------------------------|
| Length                       | 154 mm                         |
| Height                       | 349 mm                         |
| Diameter                     | 150 mm                         |
| Materials                    | PC<br>PC/ABS                   |
| Dome colour                  | Green<br>Red                   |
| Housing colour               | Grey                           |
| Protection category          | IP65                           |
| Connection                   | Insulation-displacement contac |
| cross-sectional area minimum | 0,75mm <sup>2</sup> / 19AWG    |
| cross-sectional area maximum | 1,50mm <sup>2</sup> / 16AWG    |
| Cable entry                  | Screwed cable gland            |
| Cable entry minimum          | d = 5 mm                       |
| Cable entry maximum          | d = 8 mm                       |
| Tension relief               | Present (conforms to VDE)      |
| Type of fixing               | Base mounting<br>Wall mounting |
| Working temperature minimum  | -30°C                          |
| Working temperature maximum  | +50°C                          |
| Weight with packaging        | 1204 g                         |
| Product weight               | 1067 g                         |

#### **DRAWING**

For additional installation and mounting information, refer to the appropriate user guide at www.werma.com. This printed copy is for information only and is subject to alteration.