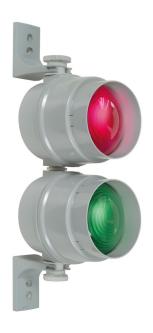

# Traffic Light 12-230VAC/DC RD/GN

Part No.: 890.030.00

| MECHANICAL DATA              |                                |
|------------------------------|--------------------------------|
| Length                       | 154 mm                         |
| Height                       | 349 mm                         |
| Diameter                     | 150 mm                         |
| Materials                    | PC<br>PC/ABS                   |
| Dome colour                  | Green<br>Red                   |
| Housing colour               | Grey                           |
| Protection category          | IP65                           |
| Connection                   | Insulation-displacement contac |
| cross-sectional area minimum | 0,75mm <sup>2</sup> / 19AWG    |
| cross-sectional area maximum | 1,50mm <sup>2</sup> / 16AWG    |
| Cable entry                  | Screwed cable gland            |
| Cable entry minimum          | d = 5 mm                       |
| Cable entry maximum          | d = 8 mm                       |
| Tension relief               | Present (conforms to VDE)      |
| Type of fixing               | Base mounting<br>Wall mounting |
| Working temperature minimum  | -30°C                          |
| Working temperature maximum  | +50°C                          |
| Weight with packaging        | 1204 g                         |
| Product weight               | 1067 g                         |

| OPTICAL DATA         |                 |
|----------------------|-----------------|
| Light colour         | Green<br>Red    |
| Service life optical | depends on bulb |
| Lamp fitting/socket  | E27             |