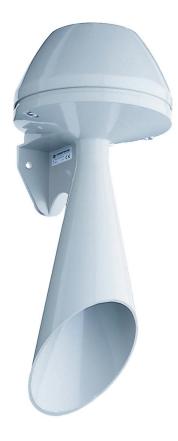

## Midi Horns and Sirens / Signal Horn 570 Signal horn WM Contin. tone 115VAC GY

!

Part No.: 570.052.67