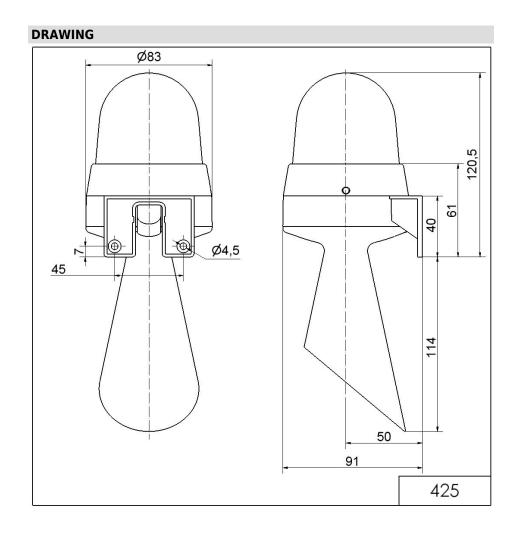

## Horn/Flash Comb. WM Contin. tone 24VAC/D

Part No.: 425.320.75

| MECHANICAL DATA              |                             |
|------------------------------|-----------------------------|
| Height                       | 235 mm                      |
| Diameter                     | 83 mm                       |
| Materials                    | PC                          |
| Dome colour                  | Yellow                      |
| Housing colour               | Grey                        |
| Protection category          | IP65                        |
| Connection                   | Screw terminals             |
| cross-sectional area maximum | 1,50mm <sup>2</sup> / 16AWG |
| Cable entry                  | Membrane grommet            |
| Cable entry minimum          | d = 1 mm                    |
| Cable entry maximum          | d = 9 mm                    |
| Tension relief               | Pull-out protection         |
| Type of fixing               | Wall mounting               |
| Working temperature minimum  | -20°C                       |
| Working temperature maximum  | +50°C                       |
| Weight with packaging        | 238 g                       |
| Product weight               | 185 g                       |