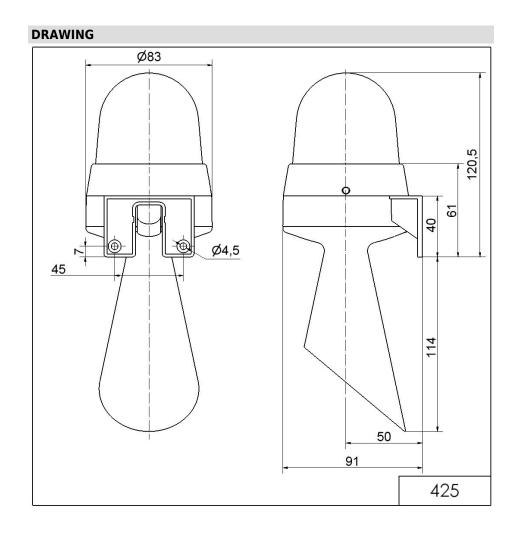

## Horn/Flash Comb. WM Contin. tone 24VAC/D

Part No.: 425.120.75

| MECHANICAL DATA              |                             |
|------------------------------|-----------------------------|
| Height                       | 235 mm                      |
| Diameter                     | 83 mm                       |
| Materials                    | PC                          |
| Dome colour                  | Red                         |
| Housing colour               | Grey                        |
| Protection category          | IP65                        |
| Connection                   | Screw terminals             |
| cross-sectional area maximum | 1,50mm <sup>2</sup> / 16AWG |
| Cable entry                  | Membrane grommet            |
| Cable entry minimum          | d = 1 mm                    |
| Cable entry maximum          | d = 9 mm                    |
| Tension relief               | Pull-out protection         |
| Type of fixing               | Wall mounting               |
| Working temperature minimum  | -20°C                       |
| Working temperature maximum  | +50°C                       |
| Weight with packaging        | 237 g                       |
| Product weight               | 183 g                       |