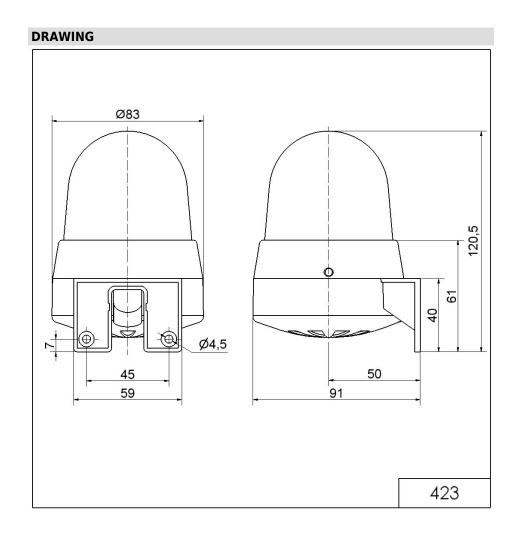

## **Buzzer/Flash WM Contin/pulse 230VAC YE**

Part No.: 423.310.68

| MECHANICAL DATA              |                             |
|------------------------------|-----------------------------|
| Height                       | 121 mm                      |
| Diameter                     | 83 mm                       |
| Materials                    | PC                          |
| Dome colour                  | Yellow                      |
| Housing colour               | Grey                        |
| Protection category          | IP65                        |
| Connection                   | Screw terminals             |
| cross-sectional area maximum | 1,50mm <sup>2</sup> / 16AWG |
| Cable entry                  | Membrane grommet            |
| Cable entry minimum          | d = 1 mm                    |
| Cable entry maximum          | d = 9 mm                    |
| Tension relief               | Pull-out protection         |
| Type of fixing               | Wall mounting               |
| Working temperature minimum  | -20°C                       |
| Working temperature maximum  | +50°C                       |
| Weight with packaging        | 174 g                       |
| Product weight               | 134 g                       |