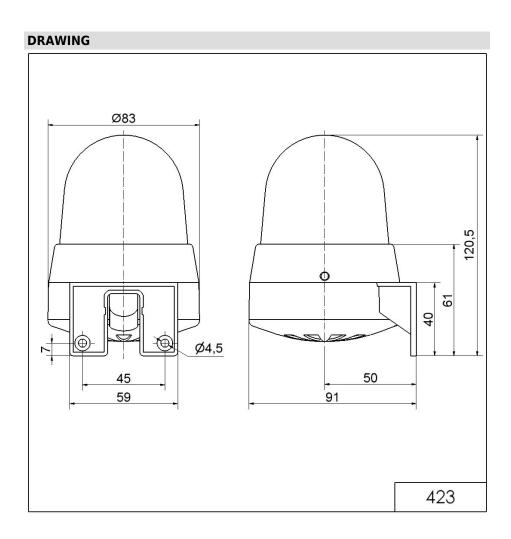

## Mini / Flash/Multi-Tone Sounder 423 Flash/Sounder WM 8 tne 24VAC/DC RD

Part No.: 423.120.75

| CE | UK<br>CA |
|----|----------|
|    |          |

| MECHANICAL DATA              |                           |
|------------------------------|---------------------------|
| Height                       | 121 mm                    |
| Diameter                     | 83 mm                     |
| Materials                    | PC                        |
| Dome colour                  | Red                       |
| Housing colour               | Grey                      |
| Protection category          | IP65                      |
| Connection                   | Screw terminals           |
| cross-sectional area maximum | 1,50mm² / 16AWG           |
| Cable entry                  | Membrane grommet          |
| Cable entry minimum          | d = 1 mm                  |
| Cable entry maximum          | d = 9 mm                  |
| Tension relief               | Pull-out protection       |
| Type of fixing               | Wall mounting             |
| Working temperature minimum  | -20°C                     |
| Working temperature maximum  | +50°C                     |
| Weight with packaging        | 179 g                     |
| Product weight               | 146 g                     |
| ELECTRICAL DATA              |                           |
| Operating voltage            | 24V                       |
| Operating voltage type       | AC/DC                     |
| Operating voltage frequency  | 50Hz                      |
| Operating voltage tolerance  | +/- 10%                   |
| Rated operational voltage    | 24 VDC                    |
| Rated operational current    | 120 mA                    |
| Rated inrush current         | 1.000 mA                  |
| Protection class             | Protection class 2        |
| Pollution degree             | 3                         |
| OPTICAL DATA                 |                           |
| Light source                 | Xenon                     |
| Light colour                 | Red                       |
| Optical signal image         | Flash                     |
| Flash frequency              | 1 Hz                      |
| Flash output                 | 1 J                       |
| Service life optical         | 4 million flashes minimum |
| ACOUSTIC DATA                |                           |
| Volume (max) at 1m distance  | 109,0 dB (A)              |
|                              |                           |