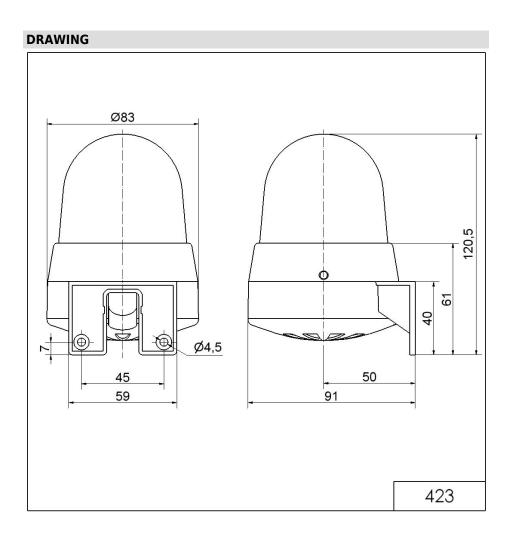

## Mini / Flash/Buzzer 423 Buzzer/Flash WM Contin/pulse 230VAC RD

Part No.: 423.110.68

| MECHANICAL DATA              |                           |
|------------------------------|---------------------------|
| Height                       | 121 mm                    |
| Diameter                     | 83 mm                     |
| Materials                    | PC                        |
| Dome colour                  | Red                       |
| Housing colour               | Grey                      |
| Protection category          | IP65                      |
| Connection                   | Screw terminals           |
| cross-sectional area maximum | 1,50mm² / 16AWG           |
| Cable entry                  | Membrane grommet          |
| Cable entry minimum          | d = 1 mm                  |
| Cable entry maximum          | d = 9 mm                  |
| Tension relief               | Pull-out protection       |
| Type of fixing               | Wall mounting             |
| Working temperature minimum  | -20°C                     |
| Working temperature maximum  | +50°C                     |
| Weight with packaging        | 174 g                     |
| Product weight               | 142 g                     |
| ELECTRICAL DATA              |                           |
| Operating voltage            | 230V                      |
| Operating voltage type       | AC                        |
| Operating voltage frequency  | 50Hz                      |
| Operating voltage tolerance  | +/- 10%                   |
| Rated operational voltage    | 230 VAC                   |
| Rated operational current    | 35 mA                     |
| Rated inrush current         | <500mA                    |
| Protection class             | Protection class 2        |
| Pollution degree             | 3                         |
| Overvoltage category         | II                        |
| Isolation voltage            | Ui = 250V; Uimp = 2.500V  |
| OPTICAL DATA                 |                           |
| Light source                 | Xenon                     |
| Light colour                 | Red                       |
| Optical signal image         | Flash                     |
| Flash frequency              | 1 Hz                      |
| Flash output                 | 1 J                       |
| Service life optical         | 4 million flashes minimum |
| •                            |                           |