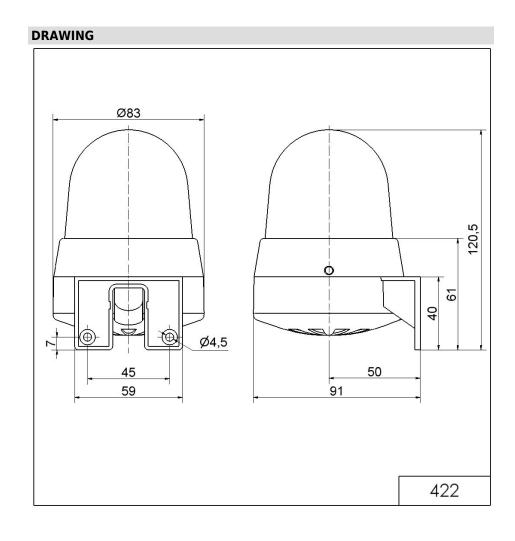

## **LED Buzzer WM Contin/pulse 24VAC/DC YE**

Part No.: 422.310.75

| MECHANICAL DATA              |                             |
|------------------------------|-----------------------------|
| Height                       | 121 mm                      |
| Diameter                     | 83 mm                       |
| Materials                    | PC                          |
| Dome colour                  | Yellow                      |
| Housing colour               | Grey                        |
| Protection category          | IP65                        |
| Connection                   | Screw terminals             |
| cross-sectional area maximum | 1,50mm <sup>2</sup> / 16AWG |
| Cable entry                  | Membrane grommet            |
| Cable entry minimum          | d = 1 mm                    |
| Cable entry maximum          | d = 9 mm                    |
| Tension relief               | Pull-out protection         |
| Type of fixing               | Wall mounting               |
| Working temperature minimum  | -20°C                       |
| Working temperature maximum  | +50°C                       |
| Weight with packaging        | 158 g                       |
| Product weight               | 127 g                       |