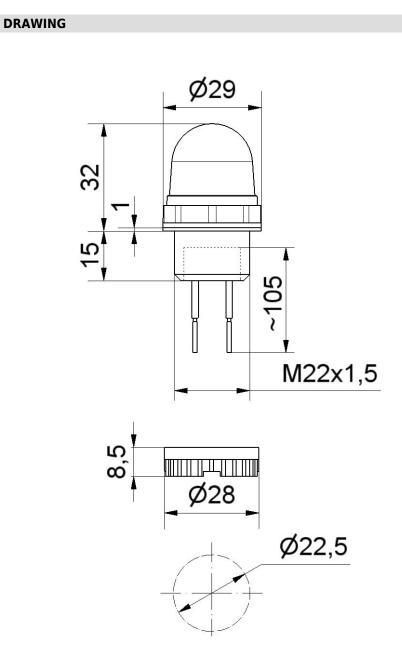

## **MECHANICAL DATA**

| 152 mm                         |  |
|--------------------------------|--|
| 29 mm                          |  |
| PC<br>PC/ABS                   |  |
| Yellow                         |  |
| Black                          |  |
| IP65                           |  |
| Cable                          |  |
| 105 mm                         |  |
| Built-in mounting              |  |
| -20°C                          |  |
| +50°C                          |  |
| 20 g                           |  |
| 14 g                           |  |
| ELECTRICAL DATA                |  |
| 24V                            |  |
| DC                             |  |
| +/- 10%                        |  |
| 24 VDC                         |  |
| 30 mA                          |  |
| 500 mA                         |  |
| Protection class 2             |  |
| 3<br>In the connection area: 2 |  |
| OPTICAL DATA                   |  |
| LED                            |  |
| Yellow                         |  |
| Permanent                      |  |
| 100,000 h maximum              |  |
| APPROVAL DATA                  |  |
| Yes                            |  |
| Yes                            |  |
| Yes                            |  |
| No                             |  |
| No                             |  |
| cULus                          |  |
| Туре 12                        |  |
|                                |  |