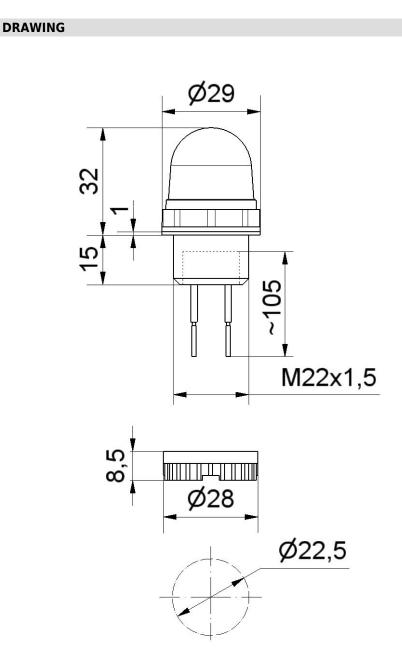

## Micro installation beacon / LED Beacon 231 Micro LED Installation Beacon 230VAC YE

ļ

| Part No.: 231.300.68         |                                |  |
|------------------------------|--------------------------------|--|
|                              |                                |  |
| Height                       | 152 mm                         |  |
| Diameter                     | 29 mm                          |  |
| Materials                    | PC                             |  |
| Materials                    | PC/ABS                         |  |
| Dome colour                  | Yellow                         |  |
| Housing colour               | Black                          |  |
| Protection category          | IP65                           |  |
| Connection                   | Cable                          |  |
| Cable length                 | 105 mm                         |  |
| Type of fixing               | Built-in mounting              |  |
| Working temperature minimum  | -20°C                          |  |
| Working temperature maximum  | +50°C                          |  |
| Weight with packaging        | 21 g                           |  |
| Product weight               | 16 g                           |  |
| ELECTRICAL DATA              |                                |  |
| Operating voltage            | 230V                           |  |
| Operating voltage type       | AC                             |  |
| Operating voltage frequency  | 50Hz                           |  |
| Operating voltage tolerance  | +/- 10%                        |  |
| Rated operational voltage    | 230 VAC                        |  |
| Rated operational current    | 20 mA                          |  |
| Rated inrush current         | 500 mA                         |  |
| Protection class             | Protection class 2             |  |
| Pollution degree             | 3<br>In the connection area: 2 |  |
| Overvoltage category         |                                |  |
| Isolation voltage            | Ui = 250V; Uimp = 2.500V       |  |
|                              |                                |  |
| OPTICAL DATA                 |                                |  |
| Light source                 | LED                            |  |
| Light colour                 | Yellow                         |  |
| Optical signal image         | Permanent                      |  |
| Service life optical         | 100,000 h maximum              |  |
| APPROVAL DATA                |                                |  |
| Conforms with CE             | Yes                            |  |
| Conforms with RoHS directive | Yes                            |  |
| WEEE                         | Yes                            |  |
| Conforms with ATEX-directive | No                             |  |