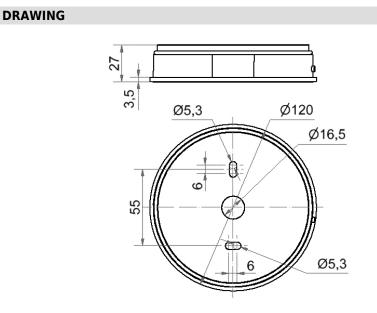

## EvoSIGNAL / EvoSIGNAL Accessories Maxi Adapter Floor Mount GY

| Part No.:                     | 262.700.01 |                                |
|-------------------------------|------------|--------------------------------|
| Series:                       | EvoSIGNAL  |                                |
| MECHANI                       | CAL DATA   |                                |
| Height                        |            | 27 mm                          |
| Diameter                      |            | 120 mm                         |
| Materials                     |            | PC/ABS                         |
| Housing colour                |            | Grey                           |
| Protection category           |            | IP66                           |
| Cable entry                   |            | Through hole                   |
| Cable entry maximum           |            | d = 9 mm                       |
| Type of fixing                |            | Base mounting                  |
| Working temperature minimum   |            | -30°C                          |
| Working temperature maximum   |            | +60°C                          |
| Weight with packaging         |            | 96 g                           |
| Product weight                |            | 96 g                           |
| ELECTRIC                      | AL DATA    |                                |
| Pollution degree              |            | 3                              |
| APPROVA                       | L DATA     |                                |
| Conforms with CE              |            | No                             |
| Conforms with RoHS directive  |            | Fulfills substance restriction |
| WEEE                          |            | No                             |
| Conforms with ATEX-directive  |            | No                             |
| Conforms with CCC             |            | No                             |
| Conforms with UL              |            | cULus                          |
| UL Type Rating                |            | Type 12                        |
| Conforms with FCC             |            | No                             |
| Conforms with IC              |            | No                             |
| EAC certificate available     |            | No                             |
| Conforms with UKCA (Importer) |            | No                             |
| Conforms with AS-I            |            | No                             |
| ICAO Certification            |            | No                             |
| Conforms with DNV             |            | No                             |
| Conforms with RoHS CN         |            | No                             |
| Conforms with VdS             |            | No                             |