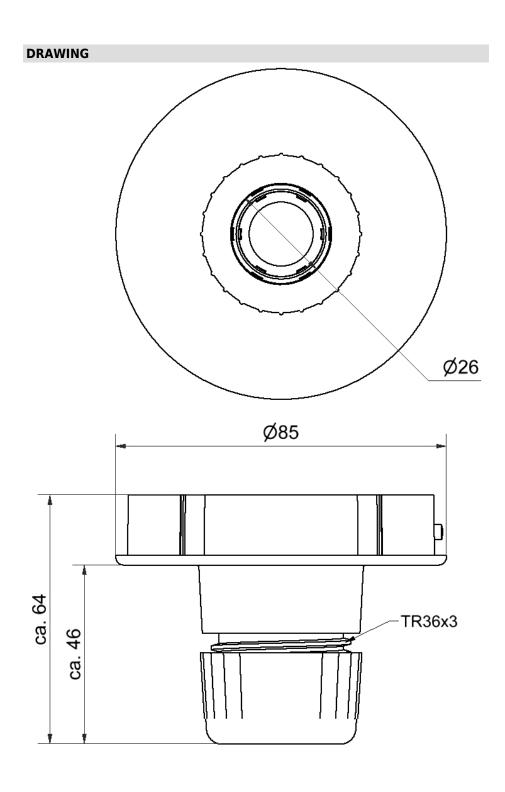

## **Midi Tube Adaptor GY**

Part No.: 261.700.05 Series: EvoSIGNAL

| MECHANICAL DATA             |               |
|-----------------------------|---------------|
| Height                      | 64 mm         |
| Diameter                    | 85 mm         |
| Materials                   | PC/ABS        |
| Housing colour              | Grey          |
| Protection category         | IP66          |
| Cable entry                 | Through hole  |
| Cable entry maximum         | d = 9 mm      |
| Type of fixing              | Tube mounting |
| Working temperature minimum | -30°C         |
| Working temperature maximum | +60°C         |
| Weight with packaging       | 59 g          |
| Product weight              | 59 g          |