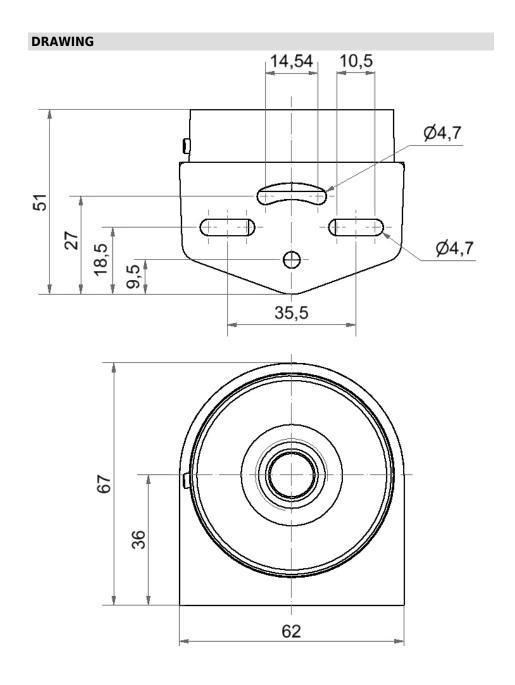

## Mini Bracket Cable Gland GY

Part No.: 260.700.06 Series: EvoSIGNAL

| MECHANICAL DATA             |                           |
|-----------------------------|---------------------------|
| Length                      | 67 mm                     |
| Width                       | 62 mm                     |
| Height                      | 51 mm                     |
| Diameter                    | 62 mm                     |
| Materials                   | PC/ABS                    |
| Housing colour              | Grey                      |
| Protection category         | IP66                      |
| Cable entry                 | Screwed cable gland       |
| Cable entry minimum         | d = 6 mm                  |
| Cable entry maximum         | d = 12 mm                 |
| Tension relief              | Present (conforms to VDE) |
| Type of fixing              | Wall mounting             |
| Working temperature minimum | -30°C                     |
| Working temperature maximum | +60°C                     |
| Weight with packaging       | 39 g                      |
| Product weight              | 35 g                      |