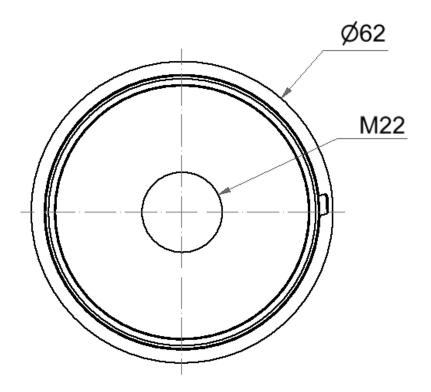

## EvoSIGNAL / EvoSIGNAL Accessories Mini Adapter Installation mount M22 GY

| Part No.: 260.700.03          |                                |
|-------------------------------|--------------------------------|
| Series: EvoSIGNAL             |                                |
| MECHANICAL DATA               |                                |
| Height                        | 33 mm                          |
| Diameter                      | 62 mm                          |
| Materials                     | PC/ABS                         |
| Housing colour                | Grey                           |
| Protection category           | IP66                           |
| Cable entry                   | Through hole                   |
| Cable entry maximum           | d = 12 mm                      |
| Type of fixing                | Built-in mounting              |
| Working temperature minimum   | -30°C                          |
| Working temperature maximum   | +60°C                          |
| Weight with packaging         | 25 g                           |
| Product weight                | 25 g                           |
|                               |                                |
| ELECTRICAL DATA               | 3                              |
| Pollution degree              | 5<br>In the connection area: 2 |
|                               | in the connection area. 2      |
| APPROVAL DATA                 |                                |
| Conforms with CE              | No                             |
| Conforms with RoHS directive  | Fulfills substance restriction |
| WEEE                          | No                             |
| Conforms with ATEX-directive  | No                             |
| Conforms with CCC             | No                             |
| Conforms with UL              | cULus                          |
| UL Type Rating                | Type 12                        |
| Conforms with FCC             | No                             |
| Conforms with IC              | No                             |
| EAC certificate available     | Yes                            |
| Conforms with UKCA (Importer) | No                             |
| Conforms with AS-I            | No                             |
| ICAO Certification            | No                             |
| Conforms with DNV             | No                             |
| Conforms with RoHS CN         | No                             |
| Conforms with VdS             | No                             |
|                               |                                |