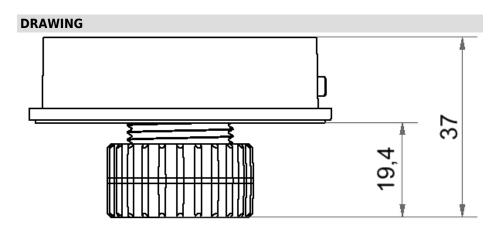

## EvoSIGNAL / EvoSIGNAL Accessories Mini Adapter Installation mount M22 GY

| Part No.: 260.700.03          |                                |
|-------------------------------|--------------------------------|
| Series: EvoSIGNAL             |                                |
| MECHANICAL DATA               |                                |
| Height                        | 33 mm                          |
| Diameter                      | 62 mm                          |
| Materials                     | PC/ABS                         |
| Housing colour                | Grey                           |
| Protection category           | IP66                           |
| Cable entry                   | Through hole                   |
| Cable entry maximum           | d = 12 mm                      |
| Type of fixing                | Built-in mounting              |
| Working temperature minimum   | -30°C                          |
| Working temperature maximum   | +60°C                          |
| Weight with packaging         | 25 g                           |
| Product weight                | 25 g                           |
|                               |                                |
| ELECTRICAL DATA               | 3                              |
| Pollution degree              | 5<br>In the connection area: 2 |
|                               | in the connection area. 2      |
| APPROVAL DATA                 |                                |
| Conforms with CE              | No                             |
| Conforms with RoHS directive  | Fulfills substance restriction |
| WEEE                          | No                             |
| Conforms with ATEX-directive  | No                             |
| Conforms with CCC             | No                             |
| Conforms with UL              | cULus                          |
| UL Type Rating                | Type 12                        |
| Conforms with FCC             | No                             |
| Conforms with IC              | No                             |
| EAC certificate available     | Yes                            |
| Conforms with UKCA (Importer) | No                             |
| Conforms with AS-I            | No                             |
| ICAO Certification            | No                             |
| Conforms with DNV             | No                             |
| Conforms with RoHS CN         | No                             |
| Conforms with VdS             | No                             |
|                               |                                |