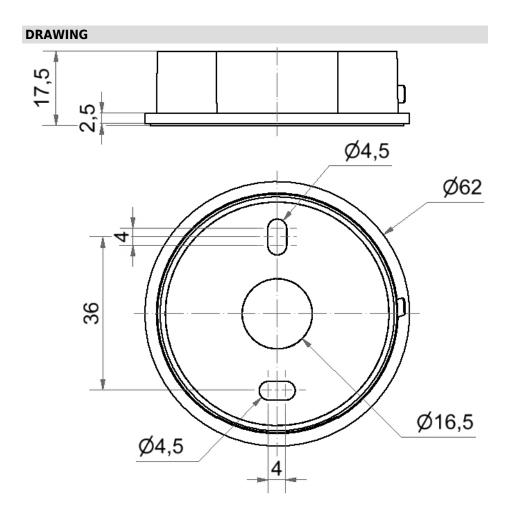

| MECHANICAL DATA     |               |  |
|---------------------|---------------|--|
| Height              | 18 mm         |  |
| Diameter            | 62 mm         |  |
| Materials           | PC/ABS        |  |
| Housing colour      | Grey          |  |
| Protection category | IP66          |  |
| Cable entry         | Through hole  |  |
| Cable entry maximum | d = 12 mm     |  |
| Type of fixing      | Base mounting |  |