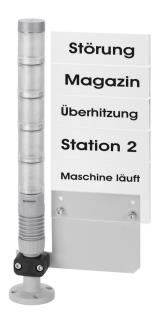

## **Indication board complete RM**

Part No.: 960.630.09

| MECHANICAL DATA       |                   |
|-----------------------|-------------------|
| Width                 | 207 mm            |
| Height                | 375 mm            |
| Materials             | Aluminium<br>PMMA |
| Housing colour        | White             |
| Weight with packaging | 450 g             |
| Product weight        | 335 g             |

## **Indication board complete RM**