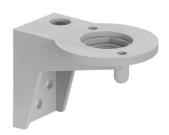

## **Bracket for wall mount. GY**

Part No.: 960.000.53

| MECHANICAL DATA       |       |  |
|-----------------------|-------|--|
| Length                | 55 mm |  |
| Width                 | 77 mm |  |
| Height                | 57 mm |  |
| Diameter              | 71 mm |  |
| Materials             | PA-GF |  |
| Housing colour        | Grey  |  |
| Weight with packaging | 46 g  |  |
| Product weight        | 43 g  |  |