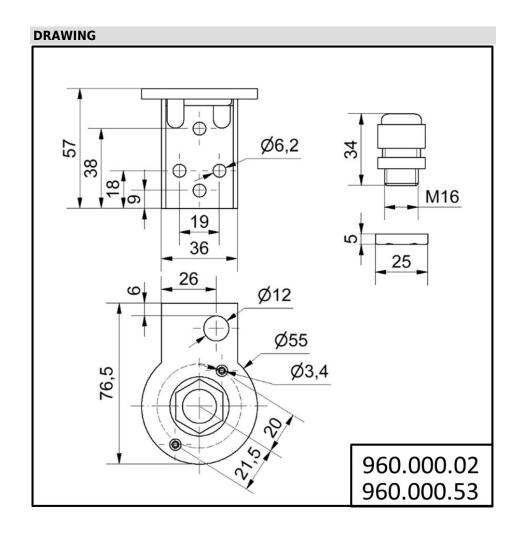

## **Bracket for wall mount. GY**

Part No.: 960.000.53

| MECHANICAL DATA       |       |  |
|-----------------------|-------|--|
| Length                | 55 mm |  |
| Width                 | 77 mm |  |
| Height                | 57 mm |  |
| Diameter              | 71 mm |  |
| Materials             | PA-GF |  |
| Housing colour        | Grey  |  |
| Weight with packaging | 46 g  |  |
| Product weight        | 43 g  |  |