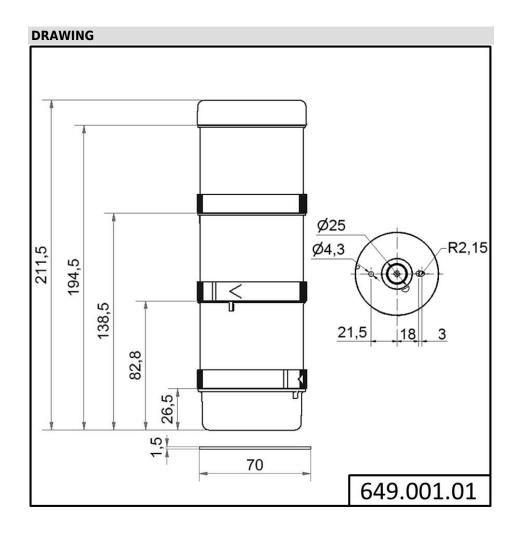

## KS72 Design BWM 24VAC/DC GN/YE/RD

Part No.: 649.001.01
Series: KombiSIGN 72

| MECHANICAL DATA              |                                |
|------------------------------|--------------------------------|
| Height                       | 212 mm                         |
| Diameter                     | 70 mm                          |
| Materials                    | PA-GF<br>PC                    |
| Dome colour                  | Clear                          |
| Housing colour               | Silver                         |
| Protection category          | IP65                           |
| Connection                   | Spring-type terminal           |
| cross-sectional area minimum | 0,25mm <sup>2</sup> / 24AWG    |
| cross-sectional area maximum | 1,50mm <sup>2</sup> / 16AWG    |
| Cable entry                  | Through hole                   |
| Cable entry maximum          | d = 11 mm                      |
| Tension relief               | Not present                    |
| Type of fixing               | Base mounting<br>Wall mounting |
| Working temperature minimum  | -20°C                          |
| Working temperature maximum  | +50°C                          |
| Weight with packaging        | 371 g                          |
| Product weight               | 314 g                          |