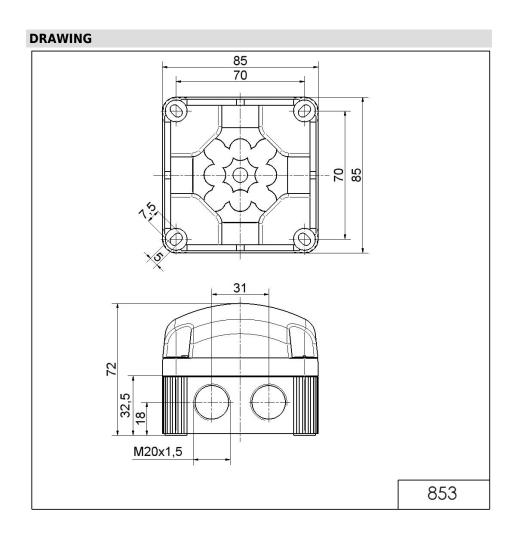

## **MECHANICAL DATA**

| MECHANICAL DATA                        |                                |
|----------------------------------------|--------------------------------|
| Length                                 | 85 mm                          |
| Width                                  | 85 mm                          |
| Height                                 | 72 mm                          |
|                                        | PC<br>PP-GF                    |
| Dome colour                            | Clear                          |
| Housing colour                         | Black                          |
|                                        | IP66<br>IP67                   |
| Connection                             | Spring-type terminal           |
| cross-sectional area maximum           | 1,50mm² / 16AWG                |
| Cable entry                            | Membrane grommet               |
| ·····                                  | d = 1 mm<br>d = 6 mm           |
| ···· · · · · · · · · · · · · · · · · · | d = 12 mm<br>d = 9 mm          |
|                                        | Base mounting<br>Wall mounting |
| Working temperature minimum            | -25°C                          |
| Working temperature maximum            | +50°C                          |
| Weight with packaging                  | 166 g                          |
| Product weight                         | 130 g                          |
| ELECTRICAL DATA                        |                                |
| Operating voltage                      | 115-230V                       |
| Operating voltage type                 | AC                             |
|                                        | 50Hz at 230V<br>60Hz at 115V   |
| Operating voltage tolerance            | +/- 10%                        |
| Rated operational voltage              | 230 VAC                        |
| Rated operational current              | 35 mA                          |
| Rated inrush current                   | 1.000 mA                       |
| Protection class                       | Protection class 2             |
| Pollution degree                       | 3                              |
| Overvoltage category                   | II                             |
| Isolation voltage                      | Ui = 250V; Uimp = 2.500V       |
| OPTICAL DATA                           |                                |
| 3                                      | LED                            |
| Light colour                           | MC 3 colours                   |