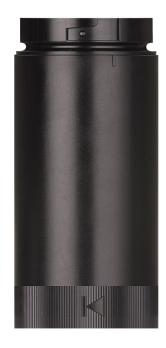

## Extension tube D40mm 84mm long BK

Part No.: 960.630.03

| MECHANICAL DATA       |       |
|-----------------------|-------|
| Height                | 84 mm |
| Diameter              | 40 mm |
| Materials             | PC    |
| Housing colour        | Black |
| Protection category   | IP66  |
| Weight with packaging | 38 g  |
| Product weight        | 38 g  |

## Extension tube D40mm 84mm long BK

For additional installation and mounting information, refer to the appropriate user guide at www.werma.com. This printed copy is for information only and is subject to alteration.