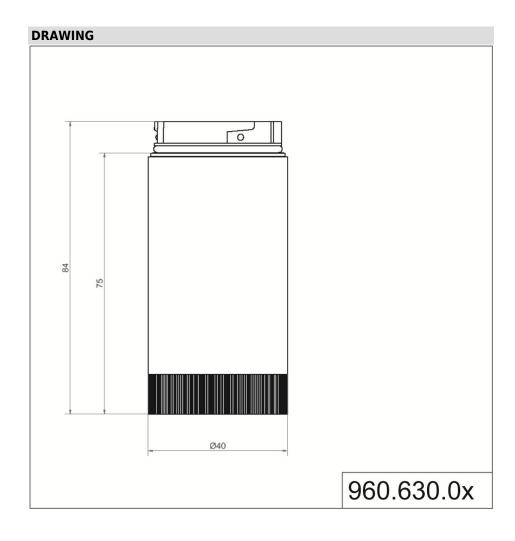

## Extension tube D40mm 84mm long BK

Part No.: 960.630.03

| MECHANICAL DATA       |       |
|-----------------------|-------|
| Height                | 84 mm |
| Diameter              | 40 mm |
| Materials             | PC    |
| Housing colour        | Black |
| Protection category   | IP66  |
| Weight with packaging | 38 g  |
| Product weight        | 38 g  |