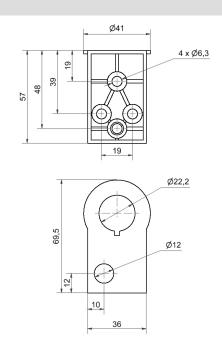

## KombiSIGN 40 / Accessories Bracket assembly on profiling WM BK

Part No.: 960.630.02

| MECHANICAL DATA               |                                |
|-------------------------------|--------------------------------|
| Length                        | 70 mm                          |
| Width                         | 41 mm                          |
| Height                        | 57 mm                          |
| Materials                     | PC/ABS                         |
| Housing colour                | Black                          |
| Protection category           | IP66<br>IP69K                  |
| Cable entry minimum           | d = 3 mm                       |
| Cable entry maximum           | d = 6 mm                       |
| Weight with packaging         | 27 g                           |
| Product weight                | 27 g                           |
| APPROVAL DATA                 |                                |
| Conforms with CE              | No                             |
| Conforms with RoHS directive  | Fulfills substance restriction |
| WEEE                          | No                             |
| Conforms with ATEX-directive  | No                             |
| Conforms with CCC             | No                             |
| Conforms with UL              | No                             |
| Conforms with FCC             | No                             |
| Conforms with IC              | No                             |
| EAC certificate available     | No                             |
| Conforms with UKCA (Importer) | No                             |
| Conforms with AS-I            | No                             |
| ICAO Certification            | No                             |
| Conforms with DNV             | No                             |
| Conforms with RoHS CN         | No                             |