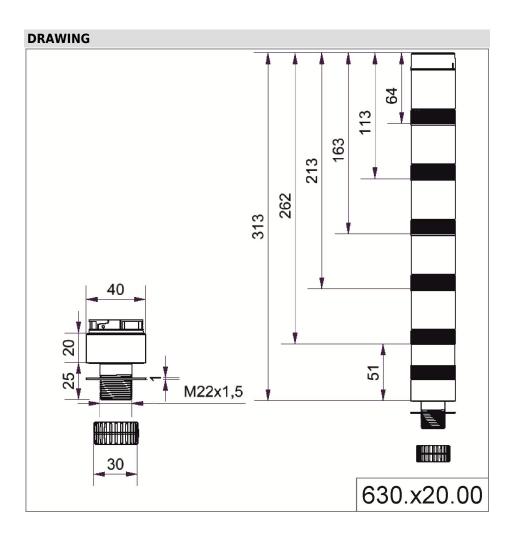

## KombiSIGN 40 / ClassicLOOK Adapter for single hole mount. EM BK

Part No.: 630.820.00

Series:

KombiSIGN 40

| Series: Kombisign 40          |                                |
|-------------------------------|--------------------------------|
| MECHANICAL DATA               |                                |
| Height                        | 54 mm                          |
| Diameter                      | 40 mm                          |
| Materials                     | PC                             |
| Housing colour                | Black                          |
| Protection category           | IP66<br>IP69K                  |
| Cable entry                   | Through hole                   |
| Cable entry maximum           | d = 9 mm                       |
| Type of fixing                | Built-in mounting              |
| Working temperature minimum   | -30°C                          |
| Working temperature maximum   | +60°C                          |
| Weight with packaging         | 31 g                           |
| Product weight                | 31 g                           |
| ELECTRICAL DATA               |                                |
| Pollution degree              | 3<br>In the connection area: 2 |
| APPROVAL DATA                 |                                |
| Conforms with CE              | No                             |
| Conforms with RoHS directive  | Fulfills substance restriction |
| WEEE                          | No                             |
| Conforms with ATEX-directive  | No                             |
| Conforms with CCC             | No                             |
| Conforms with UL              | cULus                          |
| UL Type Rating                | Type 12                        |
| Conforms with FCC             | No                             |
| Conforms with IC              | No                             |
| EAC certificate available     | Yes                            |
| Conforms with UKCA (Importer) | No                             |
| Conforms with CMIM            | No                             |
| Conforms with AS-I            | No                             |
| ICAO Certification            | No                             |
| Conforms with DNV             | No                             |
| Conforms with RoHS CN         | No                             |
| Conforms with VdS             | No                             |