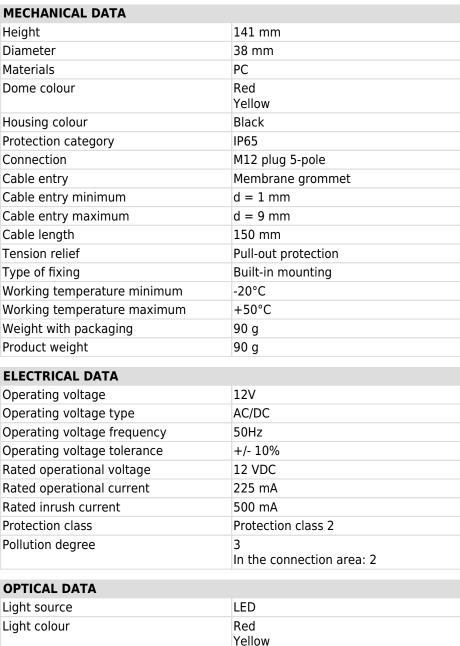

## Completely pre-assembled Signal Towers / KOMPAKT 37 K37 plug EM Pulse tone 12VAC/DC YE/RD



| Part No.: | 699.230.74 |
|-----------|------------|
| Series:   | Kompakt 37 |

## **MECHANICAL DATA**



## **ACOUSTIC DATA**

Service life optical

Optical signal image

Volume (max) at 1m distance

80,0 dB (A)

50,000 h maximum

Permanent

For additional installation and mounting information, refer to the appropriate user guide at www.werma.com. This printed copy is for information only and is subject to alteration.

## Completely pre-assembled Signal Towers / KOMPAKT 37 K37 plug EM Pulse tone 12VAC/DC YE/RD

| Acoustic signal image         | Pulse tone            |
|-------------------------------|-----------------------|
| Audio frequency               | 2900 Hz               |
| Acoustic service life         | 5,000 h minimum       |
| APPROVAL DATA                 |                       |
| Conforms with CE              | Yes                   |
| Conforms with RoHS directive  | Yes