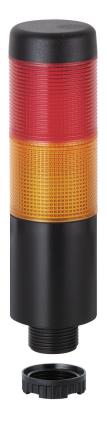

## Completely pre-assembled Signal Towers / KOMPAKT 37 K37 plug EM Pulse tone 12VAC/DC YE/RD

| Part No.: | 699.230.74 |
|-----------|------------|
| Series:   | Kompakt 37 |