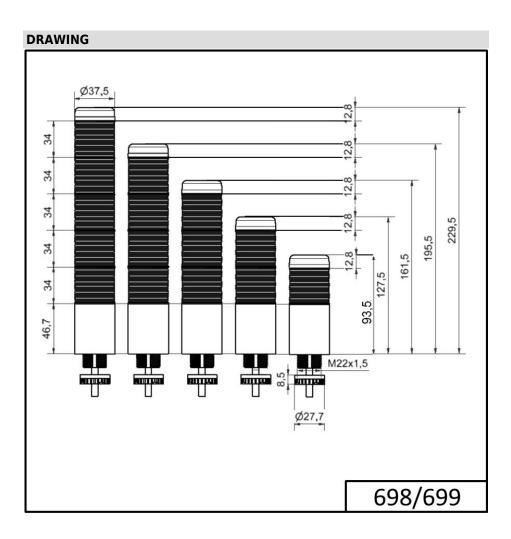

## Completely pre-assembled Signal Towers / KOMPAKT 37 K37 plug EM Pulse tone 12VAC/DC YE/RD

| Part No.: | 699.230.74 |
|-----------|------------|
| Series:   | Kompakt 37 |