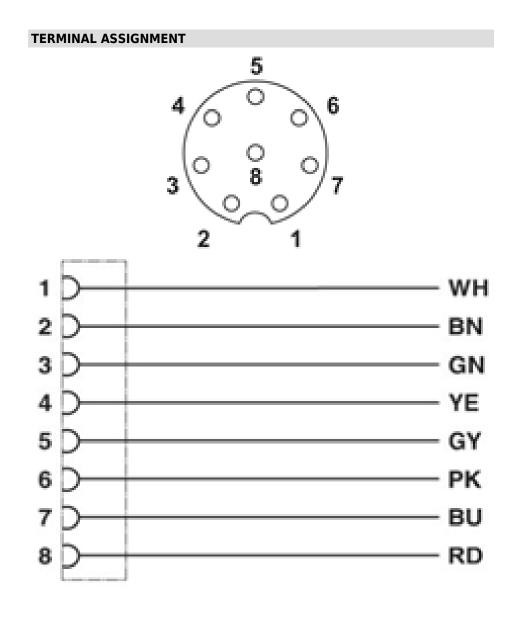

# 5m cable with M12 socket

Part No.: 960.000.47

| MECHANICAL DATA              |                             |  |
|------------------------------|-----------------------------|--|
| Length                       | 5000 mm                     |  |
| Diameter                     | 6 mm                        |  |
| Connection                   | M12 socket 8-pole           |  |
| cross-sectional area maximum | 0,25mm <sup>2</sup> / 24AWG |  |
| Weight with packaging        | 243 g                       |  |
| Product weight               | 243 g                       |  |