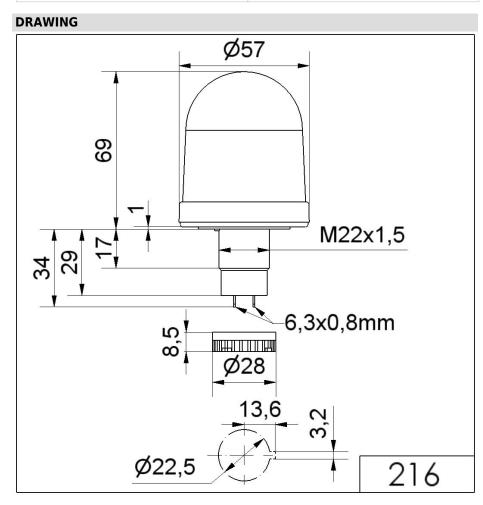

## Permanent Beacon EM 12-48VAC/DC YE

| MECHANICAL DATA             |                   |
|-----------------------------|-------------------|
| Height                      | 103 mm            |
| Diameter                    | 57 mm             |
| Materials                   | PA-GF<br>PC       |
| Dome colour                 | Yellow            |
| Housing colour              | Black             |
| Protection category         | IP65              |
| Connection                  | Flat plug         |
| Type of fixing              | Built-in mounting |
| Working temperature minimum | -20°C             |
| Working temperature maximum | +50°C             |
| Weight with packaging       | 67 g              |
| Product weight              | 45 g              |