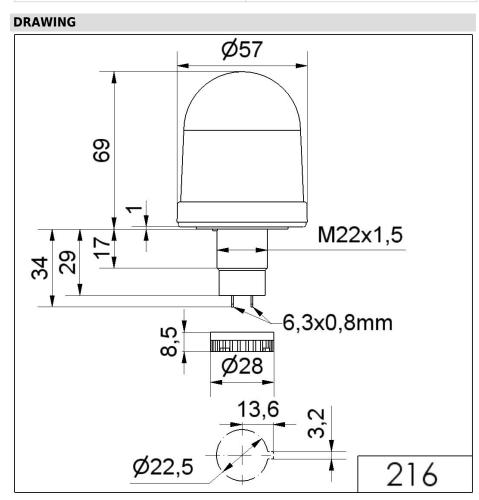

## Permanent Beacon EM 12-48VAC/DC GN

Part No.: 216.200.00

| MECHANICAL DATA             |                   |
|-----------------------------|-------------------|
| Height                      | 103 mm            |
| Diameter                    | 57 mm             |
| Materials                   | PA-GF<br>PC       |
| Dome colour                 | Green             |
| Housing colour              | Black             |
| Protection category         | IP65              |
| Connection                  | Flat plug         |
| Type of fixing              | Built-in mounting |
| Working temperature minimum | -20°C             |
| Working temperature maximum | +50°C             |
| Weight with packaging       | 66 g              |
| Product weight              | 45 g              |