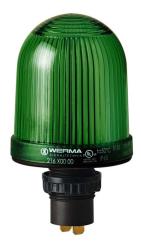

## Permanent Beacon EM 12-48VAC/DC GN

Part No.: 216.200.00

| MECHANICAL DATA             |                   |
|-----------------------------|-------------------|
| Height                      | 103 mm            |
| Diameter                    | 57 mm             |
| Materials                   | PA-GF<br>PC       |
| Dome colour                 | Green             |
| Housing colour              | Black             |
| Protection category         | IP65              |
| Connection                  | Flat plug         |
| Type of fixing              | Built-in mounting |
| Working temperature minimum | -20°C             |
| Working temperature maximum | +50°C             |
| Weight with packaging       | 66 g              |
| Product weight              | 45 g              |