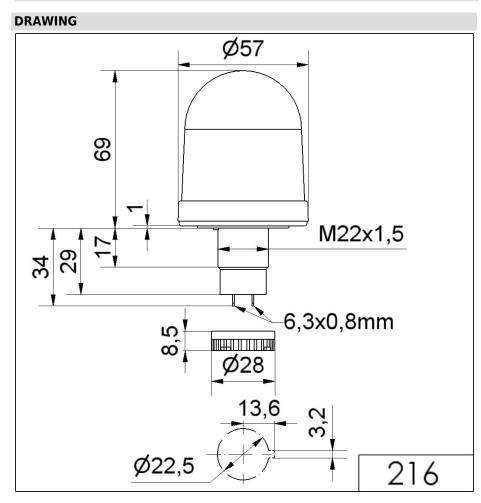

## Permanent Beacon EM 12-48VAC/DC RD

| MECHANICAL DATA             |                   |
|-----------------------------|-------------------|
| Height                      | 103 mm            |
| Diameter                    | 57 mm             |
| Materials                   | PA-GF<br>PC       |
| Dome colour                 | Red               |
| Housing colour              | Black             |
| Protection category         | IP65              |
| Connection                  | Flat plug         |
| Type of fixing              | Built-in mounting |
| Working temperature minimum | -20°C             |
| Working temperature maximum | +50°C             |
| Weight with packaging       | 67 g              |
| Product weight              | 45 g              |