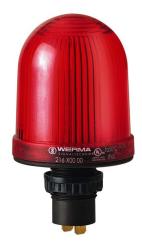

## Mini installation beacon / Permanent Light 216

## Permanent Beacon EM 12-48VAC/DC RD

| MECHANICAL DATA             |                   |
|-----------------------------|-------------------|
| Height                      | 103 mm            |
| Diameter                    | 57 mm             |
| Materials                   | PA-GF<br>PC       |
| Dome colour                 | Red               |
| Housing colour              | Black             |
| Protection category         | IP65              |
| Connection                  | Flat plug         |
| Type of fixing              | Built-in mounting |
| Working temperature minimum | -20°C             |
| Working temperature maximum | +50°C             |
| Weight with packaging       | 67 g              |
| Product weight              | 45 g              |