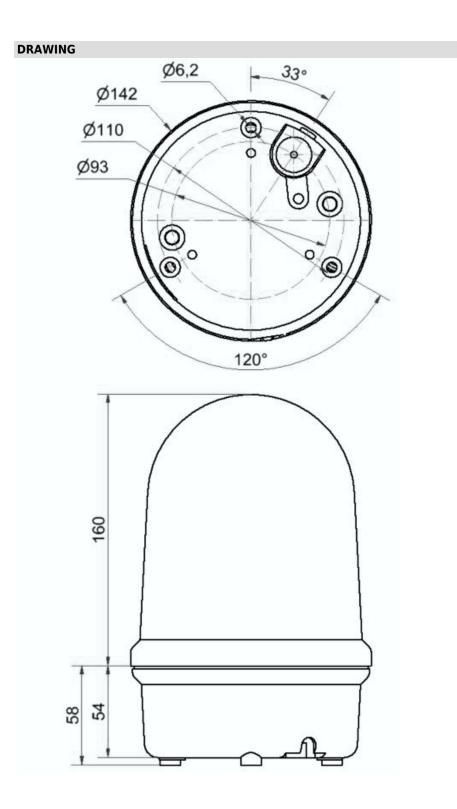

### MECHANICAL DATA

| MECHANICAL DATA              |                               |
|------------------------------|-------------------------------|
| Height                       | 218 mm                        |
| Diameter                     | 142 mm                        |
| Materials                    | PC<br>PC/ABS                  |
| Dome colour                  | Clear                         |
| Housing colour               | Black                         |
| Protection category          | IP65                          |
| Connection                   | Screw terminals               |
| cross-sectional area maximum | 2,50mm² / 14AWG               |
| Cable entry                  | Rubber pinch                  |
| Cable entry minimum          | d = 5 mm                      |
| Cable entry maximum          | d = 7 mm                      |
| Type of fixing               | Base mounting                 |
| Working temperature minimum  | -30°C                         |
| Working temperature maximum  | +50°C                         |
| Weight with packaging        | 559 g                         |
| Product weight               | 478 g                         |
| ELECTRICAL DATA              |                               |
| Operating voltage            | 230V                          |
| Operating voltage type       | AC                            |
| Operating voltage frequency  | 50Hz                          |
| Operating voltage tolerance  | +/- 10%                       |
| Rated operational voltage    | 230 VAC                       |
| Rated operational current    | 200 mA                        |
| Rated inrush current         | 2.000 mA                      |
| Protection class             | Protection class 2            |
| Pollution degree             | 3                             |
| Overvoltage category         | II                            |
| Isolation voltage            | Ui = 250V; Uimp = 2.500V      |
| monitorable                  | prep. for external monitoring |
| OPTICAL DATA                 |                               |
| Light source                 | LED                           |
| Light colour                 | Red                           |
| Optical signal image         | Permanent                     |
| Intensity                    | >32cd                         |
| Service life optical         | 50,000 h maximum              |
|                              |                               |