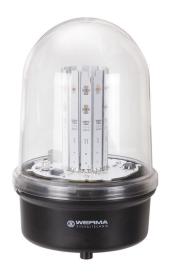

# Obstruction lights / LED Obstruction Light 280 LED Obstruction light BM 230VAC RD

ļ

### MECHANICAL DATA

| MECHANICAL DATA              |                               |
|------------------------------|-------------------------------|
| Height                       | 218 mm                        |
| Diameter                     | 142 mm                        |
| Materials                    | PC<br>PC/ABS                  |
| Dome colour                  | Clear                         |
| Housing colour               | Black                         |
| Protection category          | IP65                          |
| Connection                   | Screw terminals               |
| cross-sectional area maximum | 2,50mm² / 14AWG               |
| Cable entry                  | Rubber pinch                  |
| Cable entry minimum          | d = 5 mm                      |
| Cable entry maximum          | d = 7 mm                      |
| Type of fixing               | Base mounting                 |
| Working temperature minimum  | -30°C                         |
| Working temperature maximum  | +50°C                         |
| Weight with packaging        | 559 g                         |
| Product weight               | 478 g                         |
| ELECTRICAL DATA              |                               |
| Operating voltage            | 230V                          |
| Operating voltage type       | AC                            |
| Operating voltage frequency  | 50Hz                          |
| Operating voltage tolerance  | +/- 10%                       |
| Rated operational voltage    | 230 VAC                       |
| Rated operational current    | 200 mA                        |
| Rated inrush current         | 2.000 mA                      |
| Protection class             | Protection class 2            |
| Pollution degree             | 3                             |
| Overvoltage category         | II                            |
| Isolation voltage            | Ui = 250V; Uimp = 2.500V      |
| monitorable                  | prep. for external monitoring |
| OPTICAL DATA                 |                               |
| Light source                 | LED                           |
| Light colour                 | Red                           |
| Optical signal image         | Permanent                     |
| Intensity                    | >32cd                         |
| Service life optical         | 50,000 h maximum              |
|                              |                               |