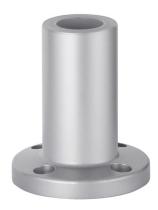

## KOMPAKT 37 / Accessories Base w. integrated tube SR

## Part No.: 960.698.03

| MECHANICAL DATA       |        |  |
|-----------------------|--------|--|
| Height                | 82 mm  |  |
| Diameter              | 70 mm  |  |
| Materials             | PC     |  |
| Housing colour        | Silver |  |
| Weight with packaging | 49 g   |  |
| Product weight        | 49 g   |  |