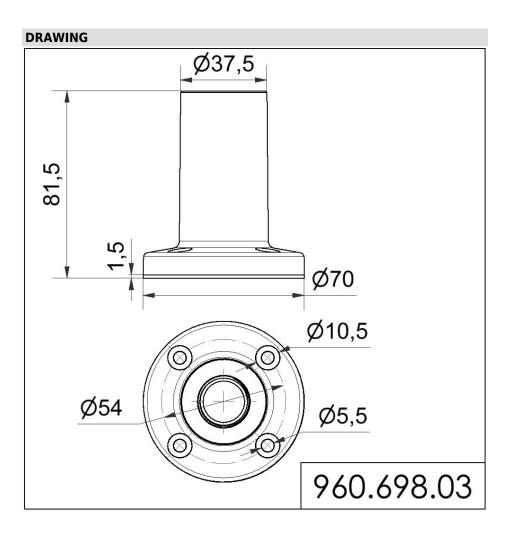

## KOMPAKT 37 / Accessories Base w. integrated tube SR

## Part No.: 960.698.03

| MECHANICAL DATA       |        |  |
|-----------------------|--------|--|
| Height                | 82 mm  |  |
| Diameter              | 70 mm  |  |
| Materials             | PC     |  |
| Housing colour        | Silver |  |
| Weight with packaging | 49 g   |  |
| Product weight        | 49 g   |  |