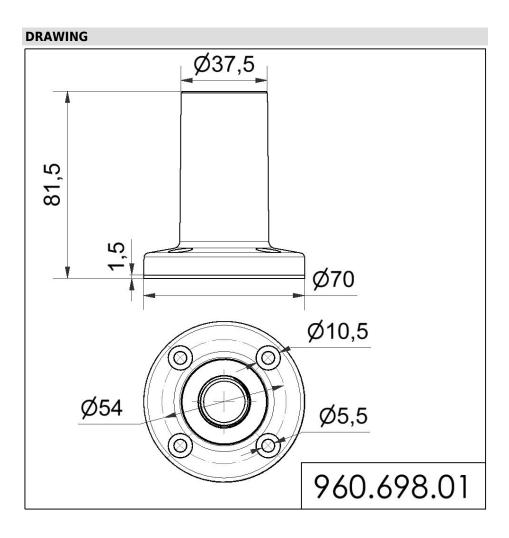

## Part No.: 960.698.01

| MECHANICAL DATA       |       |  |
|-----------------------|-------|--|
| Height                | 82 mm |  |
| Diameter              | 70 mm |  |
| Materials             | PC    |  |
| Housing colour        | Black |  |
| Weight with packaging | 49 g  |  |
| Product weight        | 49 g  |  |