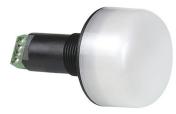

## Mini installation beacon / AS-i LED Beacon (Multicolour) 239 LED Beacon EM 24VDC MC

!

Part No.: 239.482.55

## **MECHANICAL DATA**

| MECHANICAL DATA              |                                |
|------------------------------|--------------------------------|
| Height                       | 90 mm                          |
| Diameter                     | 50 mm                          |
| Materials                    | PC                             |
|                              | PC/ABS                         |
| Dome colour                  | Tranclucent                    |
| Housing colour               | Black                          |
| Protection category          | IP65                           |
| Connection                   | Push-in terminal               |
| cross-sectional area minimum | 0,09mm² / 28AWG                |
| cross-sectional area maximum | 1,50mm² / 16AWG                |
| Type of fixing               | Built-in mounting              |
| Working temperature minimum  | -20°C                          |
| Working temperature maximum  | +50°C                          |
| Weight with packaging        | 53 g                           |
| Product weight               | 37 g                           |
| ELECTRICAL DATA              |                                |
| Operating voltage            | 24V                            |
| Operating voltage type       | DC                             |
| Operating voltage tolerance  | +/- 10%                        |
| Rated operational voltage    | 24 VDC                         |
| Rated operational current    | 75 mA                          |
| Rated inrush current         | 500 mA                         |
| Protection class             | Protection class 2             |
| Pollution degree             | 3<br>In the connection area: 2 |
| OPTICAL DATA                 |                                |
| Light source                 | LED                            |
| Light colour                 | MC 5 colours                   |
| Optical signal image         | Permanent                      |
| Service life optical         | 50,000 h maximum               |
| APPROVAL DATA                |                                |
| Conforms with CE             | Yes                            |
| Conforms with RoHS directive | Yes                            |
| WEEE                         | Yes                            |
| Conforms with ATEX-directive | No                             |
| Conforms with CCC            | No                             |
| Conforms with UL             | No                             |
|                              |                                |