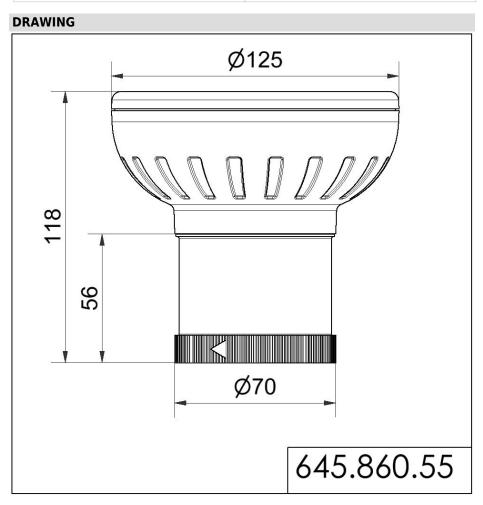

## **Vocal element 24VDC BK**

Part No.: 645.860.55
Series: KombiSIGN 71

| MECHANICAL DATA             |              |
|-----------------------------|--------------|
| Height                      | 118 mm       |
| Diameter                    | 125 mm       |
| Materials                   | PC<br>PC/ABS |
| Housing colour              | Black        |
| Protection category         | IP65         |
| Working temperature minimum | -20°C        |
| Working temperature maximum | +50°C        |
| Weight with packaging       | 768 g        |
| Product weight              | 672 g        |