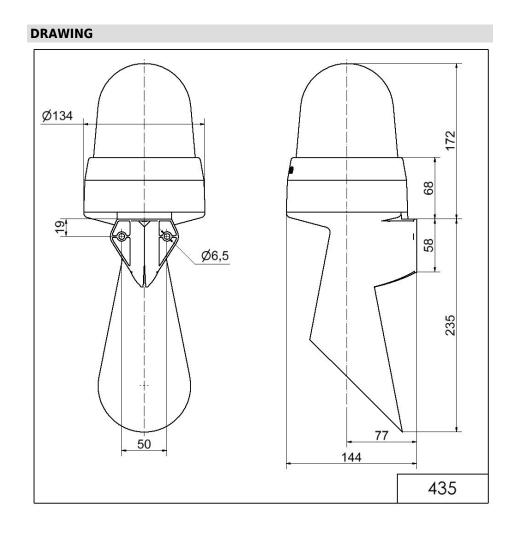

## **LED Horn WM Contin. tone 24VAC/DC BU**

| MECHANICAL DATA              |                             |
|------------------------------|-----------------------------|
| Length                       | 144 mm                      |
| Width                        | 134 mm                      |
| Height                       | 407 mm                      |
| Diameter                     | 134 mm                      |
| Materials                    | PC<br>PC/ABS                |
| Dome colour                  | Blue                        |
| Housing colour               | Grey                        |
| Protection category          | IP65                        |
| Connection                   | Screw terminals             |
| cross-sectional area maximum | 1,50mm <sup>2</sup> / 16AWG |
| Cable entry                  | Membrane grommet            |
| Cable entry minimum          | d = 1  mm                   |
| Cable entry maximum          | d = 13 mm                   |
| Tension relief               | Present (conforms to VDE)   |
| Type of fixing               | Wall mounting               |
| Working temperature minimum  | -30°C                       |
| Working temperature maximum  | +50°C                       |
| Weight with packaging        | 742 g                       |
| Product weight               | 625 g                       |