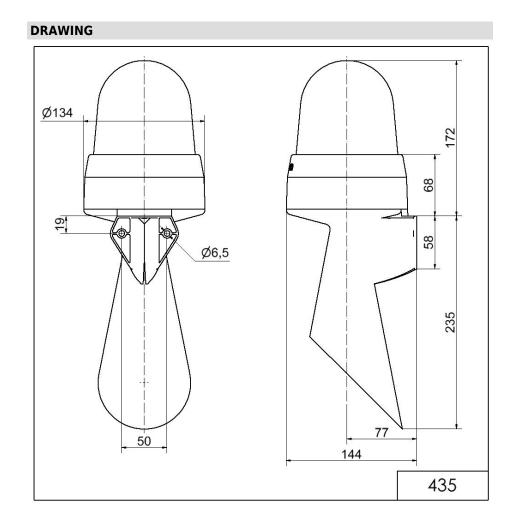

## LED Horn WM Contin. tone 10-48VAC/DC BU

| MECHANICAL DATA              |                             |
|------------------------------|-----------------------------|
| Length                       | 144 mm                      |
| Width                        | 134 mm                      |
| Height                       | 407 mm                      |
| Diameter                     | 134 mm                      |
| Materials                    | PC<br>PC/ABS                |
| Dome colour                  | Blue                        |
| Housing colour               | Grey                        |
| Protection category          | IP65                        |
| Connection                   | Screw terminals             |
| cross-sectional area maximum | 1,50mm <sup>2</sup> / 16AWG |
| Cable entry                  | Membrane grommet            |
| Cable entry minimum          | d = 1  mm                   |
| Cable entry maximum          | d = 13 mm                   |
| Tension relief               | Present (conforms to VDE)   |
| Type of fixing               | Wall mounting               |
| Working temperature minimum  | -30°C                       |
| Working temperature maximum  | +50°C                       |
| Weight with packaging        | 751 g                       |
| Product weight               | 629 g                       |