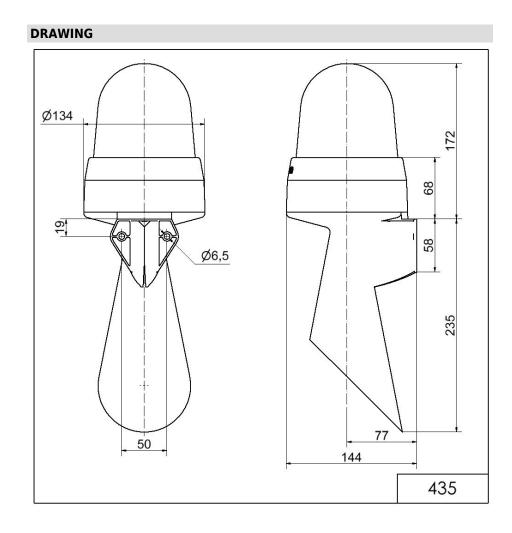

## LED Horn WM Contin. tone 10-48VAC/DC CL

| MECHANICAL DATA              |                             |
|------------------------------|-----------------------------|
| Length                       | 144 mm                      |
| Width                        | 134 mm                      |
| Height                       | 407 mm                      |
| Diameter                     | 134 mm                      |
| Materials                    | PC<br>PC/ABS                |
| Dome colour                  | Clear                       |
| Housing colour               | Grey                        |
| Protection category          | IP65                        |
| Connection                   | Screw terminals             |
| cross-sectional area maximum | 1,50mm <sup>2</sup> / 16AWG |
| Cable entry                  | Membrane grommet            |
| Cable entry minimum          | d = 1 mm                    |
| Cable entry maximum          | d = 13 mm                   |
| Tension relief               | Present (conforms to VDE)   |
| Type of fixing               | Wall mounting               |
| Working temperature minimum  | -30°C                       |
| Working temperature maximum  | +50°C                       |
| Weight with packaging        | 751 g                       |
| Product weight               | 629 g                       |