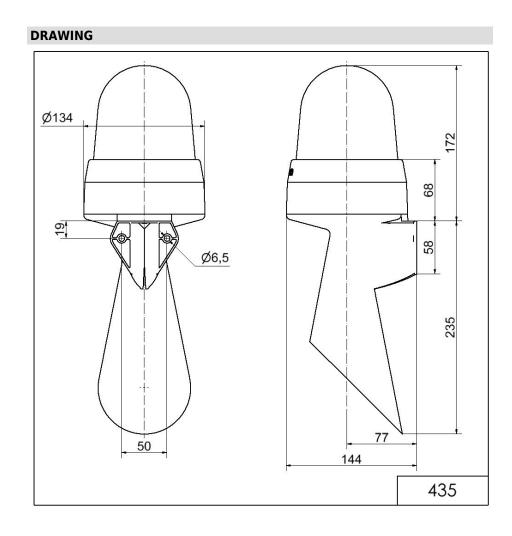

## **LED Horn WM Contin. tone 24VAC/DC YE**

| MECHANICAL DATA              |                             |
|------------------------------|-----------------------------|
| Length                       | 144 mm                      |
| Width                        | 134 mm                      |
| Height                       | 407 mm                      |
| Diameter                     | 134 mm                      |
| Materials                    | PC<br>PC/ABS                |
| Dome colour                  | Yellow                      |
| Housing colour               | Grey                        |
| Protection category          | IP65                        |
| Connection                   | Screw terminals             |
| cross-sectional area maximum | 1,50mm <sup>2</sup> / 16AWG |
| Cable entry                  | Membrane grommet            |
| Cable entry minimum          | d = 1 mm                    |
| Cable entry maximum          | d = 13 mm                   |
| Tension relief               | Present (conforms to VDE)   |
| Type of fixing               | Wall mounting               |
| Working temperature minimum  | -30°C                       |
| Working temperature maximum  | +50°C                       |
| Weight with packaging        | 742 g                       |
| Product weight               | 625 g                       |

## Midi / LED/Flash/EVS/Horn 435